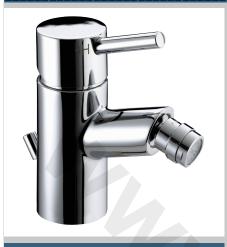

# PRISM Tap Range Prism Bidet Mixer with Pop-up Waste Chrome

| _        |        |    |    |    |  |
|----------|--------|----|----|----|--|
| $\vdash$ | $\sim$ | TI | ır | മഠ |  |
| , ,      | za     | υų | 21 | es |  |

- Long life ceramic cartridge for added durability and ease of use
- Metal fixing nut for added durability
- Easy to use lever handle
- High performance at pressures as low as 0.2 bar