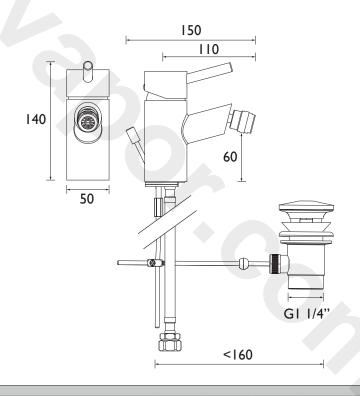

#### Dimensions (measurements in mm)

| Flow Rates (I/min)    |     |      |      |      |      |      |  |  |  |
|-----------------------|-----|------|------|------|------|------|--|--|--|
| System Pressure (bar) | 0.2 | 0.5  | 1    | 2    | 3    | 5    |  |  |  |
| PM BID C (mixed)      | 6.8 | 10.8 | 15.3 | 21.6 | 26.5 | 34.2 |  |  |  |